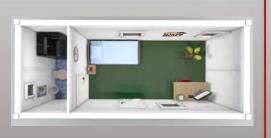

#### LIVING AREA

Bamboo polished floorboards 15mm thick

Double 10amp power points as directed

Provision for airconditioner

TV cabling (no antenna)

Telephone and data points as directed

Provision for fridge and microwave if nominated

#### **ENSUITE BATHROOM**

Fully formed shower - fibreglass with rear drainage

Choice of flickmix or standard chrome taps and handles

Full length shower curtain on chromed rod

Exhaust fan & 600x400 sliding glass window

Ceramic toilet suite - double flush cystern

Hand basin & 250x500x850 vanity with flickmix tap

Double 10amp power point

Electric or gas hot water service to suit

Ceramic tiles or vinyl to floor