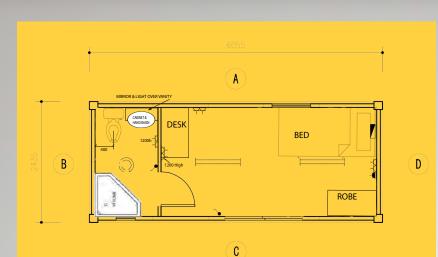

#### KB-A 6 x 2.4 SLEEPER WITH ENSUITE

#### LIVING AREA

Bamboo polished floorboards 15mm thick

Double 10amp power points as directed

Provision for airconditioner

TV cabling (no antenna)

Telephone and data points as directed

Provision for fridge and microwave if nominated

#### **ENSUITE BATHROOM**

Fully formed shower - fibreglass with rear drainage

Choice of flickmix or standard chrome taps and handles

Full length shower curtain on chromed rod

Exhaust fan & 600x400 sliding glass window

Ceramic toilet suite - double flush cystern

Hand basin & 250x500x850 vanity with flickmix tap

Double 10amp power point

Electric or gas hot water service to suit

Ceramic tiles or vinyl to floor