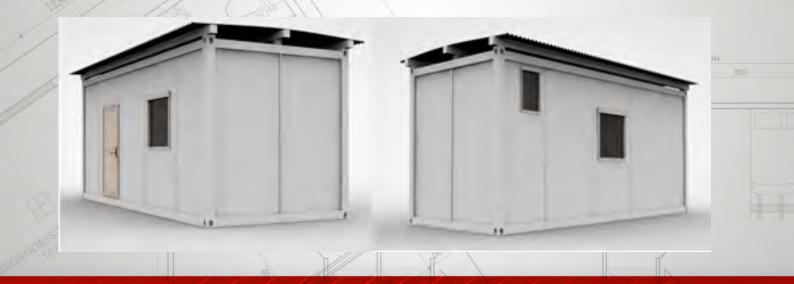

# **BUILT A - Series, Single Bed & Ensuite Unit**

Tony 0412 401 787

emailkwikbuiltoz@gmail.com

www.kwikbuilt.com.au

#### GENERAL

Engineer designed heavy-duty steel chassis

RHS galvanized steel floor joists

18mm water resistant floor glued and fscrew fixed

Folded galvanized 4mm steel sections to corner columns - bolt fixed top and bottom

Colorsteel sheeting .5mm to top panel

Curved colorsteel roofing over RHS if nominated

XPS or Insulwool as insulation to top panel

XPS foam insulation to external walls

Window, double glazed three way European style with security shutter

Steel security entrance door with choice of locks and key systems

Exterior cladding of 0.5mm Colorsteel to wall panels

Exterior lifght besides entry door

Internal walls feature 3mm Aluclad bonded to fire proof board